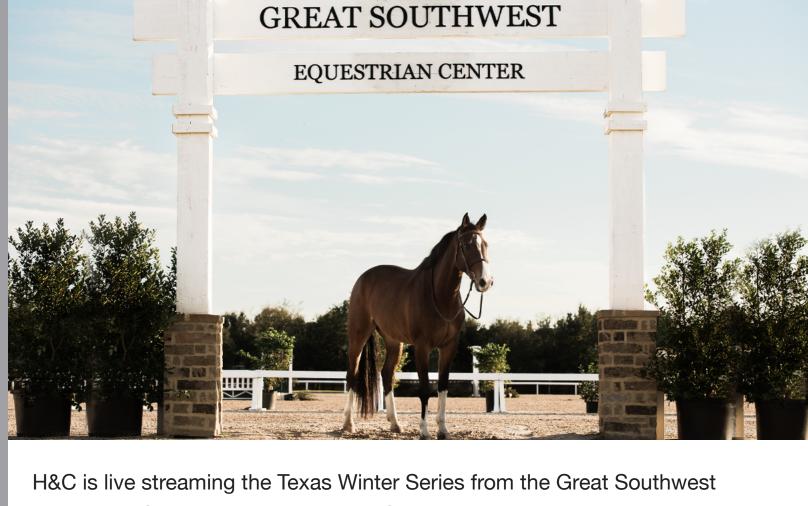

**Watch Here** 

Equestrian Center in Katy, TX, on H&C+ from February 2-26, including coverage of the following classes:

Main Ring: Welcome Stake (Wednesday weeks 1-4), Grand Prix (Thursdays &

Saturdays weeks 2-4), Jumper Classics (Fridays weeks 1-4)

Mega Ring: Grand Prix (Saturday week 1), National Hunter Derby (Fridays

weeks 1-4), International Hunter Derby (Friday week 3)

Watch live or catch up on demand!

**Watch Here** 

Copyright © 2022 H&C TV Ltd, All rights reserved.